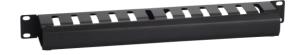

### Features and benefits

- Removable front cover
- Finger guide channels at the top and bottom of the cable manager
- Openings for routing patch cables from the rear side
- Secures and retains patch cables
- · Maintains proper bend radius
- · Cable transition from horizontal to vertical

## Description

The 19" 1U/2U duct cable managers are constructed using steel and finished in powder coated black color. The duct cable manager comes with a removable front cover and a finger guide channel on the top & bottom of the channel and an opening at the rear for pass through. These finger guide channels allow the patch cords to enter/exit at any point and provide a pleasing look to the cabinet.