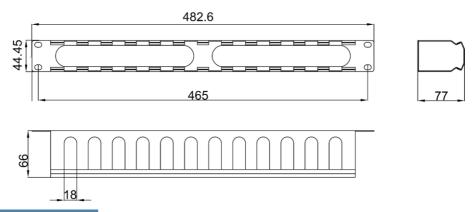

### Technical data

| Mechanical data        | Value                                |
|------------------------|--------------------------------------|
| Dimensions (W x D x H) | See technical drawing                |
| Material               | Housing – Steel 1.5mm                |
| Finish                 | RAL 9017, Black, fine texture finish |
|                        | RAL 7032, Grey, fine texture finish  |

# Technical drawing